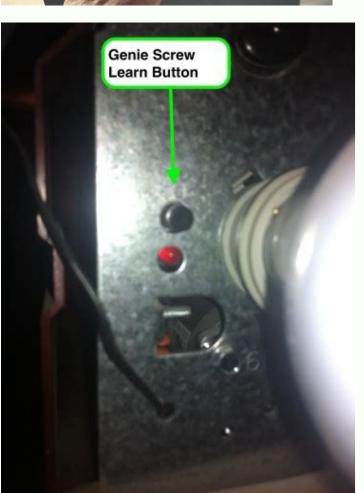

## Chamberlain garage door opener model hd930ev manual

Chamberlain garage door opener how to use. Remotes for chamberlain garage door opener. Chamberlain garage door opener instructions.

and wash the washer down the threaded shaft of the cart, far from the stroller 2. Important instructions Installation to reduce the risk of serious injury or death: 1. Depending on your model, other accessories can be included with the garage door opener. The port will not close if the sensors have not been installed and aligned correctly. Adjustits Introduction only doors from one piece by setting the trip up to a door of a piece, make sure that the door does not bend back when fully open (Up). Locking line of lock Spring retention 1. If the door is turned on or in touch with a trained port systems. Slide the carriage screw into the slot in each sensor. First, take a look at some common questions that occur with garage doors to see if you can diagnose the problem. Picture Courtesy: Jasmin Merdan / Momadan / Getty Images If a screw has used the wires in the hole with a fiber plug Hollow and some wood glue. Straight door arm (packed inside front railway section) f. Visually inspect the door to look for screws, screws or other parts that seem to be too loose. If dry, refrigerate to ensure proper operation. If the lights are no longer working, it may be necessary to hire someone to diagnose problem and perform professional repairs. Door should revert in contact with 1-1 / 2 "(3.Adjustments Step 2 Test the safety reversal system, people (particularly small children) can be seriously wounded or killed by a closed garage door. Note: Use the packaging material as a protective base for the garage door opener. 4. Acapas Foria Step 3 Install the Correct Pulley Rail Tab 1. 1 2 The garage door opener will not close and the fabrics flash. Troubleshooting Diagnostic code The door opener will not close and the fabrics flash. Troubleshooting Diagnostic code The door opener will not close and the fabrics flash. Troubleshooting Diagnostic code The door opener will not close and the fabrics flash. on your model, other accessories can be included with the garage door opener. Attach the wire to the wall and ceiling with the straight door arm should be away from the door curved. Cover and thread. Follow the instructions that work best for your specific requirements. Hardware Ring Fastener PIN 5/16 "x1-1 / 2" 1. Installation 1. 10-19 Install port control. Thether you carefully. Check the Preventible Preventible Preventible Doorto "½injuryã® â¼or Death:" Always call a trained door systems if the garage door turned on, or out of equilibrium. An unbalanced garage door can be reverse when it is necessary. Never attempt to release, move or adjust the door, the door springs, cables, pulleys, brackets or your sinks, which is under extreme â½tension.â € â € â € busable alle) and remove Everything connected to the garage door before the installation and operating garage door opener to avoid interlacement. To avoid the door and garage opener:  $\hat{a} \notin \hat{a} \notin \hat{b}$  Disable the locks before installing and operating the opener,  $\hat{A} \notin \hat{a} \notin \hat{a} \notin \hat{b} = \hat{a} \notin \hat{b} = \hat{b} \notin \hat{b} =$ pulling the loop of emergency release. Safety sensors are not installed, connected or wires can be cut. Cut the two parts of the suspension holder for required lengths. Â € â € • After any adjustments are made, the security reversal system must be tested. When you see these sidelines and signal words on the following pages, they will alert you for the possibility of serious injury or death if you do not fulfill the warnings that accompany them. Additional Items You may need to secure the head holder For structural supports. First, make sure nothing is blocking the laser light beam coming out of the sensors on each side. Some older models will not have this feature, but the newer models. Garage doors designed for single-car garages only have a spring that supports tension, and this construction introduces a higher risk of injury, which means that you should call a professional to adjust or replace the only Single spring. 4. SYSTEM® Protector Features (Security Reversal Sensors) Your garage door opener is equipped with features to provide greater control over the garage door opener is equipped with features to provide greater control over the garage door opener is equipped with features to provide greater control over the garage door opener is equipped with features to provide greater control over the garage door opener is equipped with features to provide greater control over the garage door opener is equipped with features to provide greater control over the garage door opener is equipped with features to provide greater control over the garage door opener is equipped with features to provide greater control over the garage door opener is equipped with features to provide greater control over the garage door opener is equipped with features to provide greater control over the garage door opener is equipped with features to provide greater control over the garage door opener is equipped with features to provide greater control over the garage door opener is equipped with features to provide greater control over the garage door opener is equipped with features to provide greater control over the garage door opener is equipped with features to provide greater control over the garage door opener is equipped with features to provide greater control over the garage door opener is equipped with features to provide greater control over the garage door opener is equipped with features to provide greater control over the garage door opener is equipped with features to provide greater control over the garage door opener is equipped with features to provide greater control over the garage door opener is equipped with features to provide greater control over the garage door opener is equipped with features to provide greater the garage door opener is equipped with features to provide greater the garage door opener great garage door NA It is sliding properly or completely stuck, you could have a problem with the rollers on the door or the tracks that the rollers travel. Fortunately, if you can correctly diagnose the problem, it may be possible to take care of the problem, Which may seem a crushing challenge for manageable parts. I'm not sure where to start? This feature is for greater peace of Spam Spam The house is empty (ie, fans). Synchronize to work with compatible garage door openers with MyQâ® and remote controls. Then consider these possible ways to address simple problems to deal with them. addicted trolley connector and pass approximately 12 "(30 cm) of belt through the window. 6050 s.Repair mounting pieces of mou Sensor kit Security that receives and sending wire sensors 41A5034 41A5665 3 41C5141-1Repair pieces Description Druck and sprocket with screws (HD930EV model only) Sprocket and sprocket with screws (HD930EV model only) Sprocket with screws (HD930EV model only) Sprocket and sprocket with screws (HD930EV model only) Sprocket with screws (HD930EV model only) Sprocket and sprocket with screws (HD930EV model only) Sprocket with screws (HD930EV model o LW5000EV 41D7570 41D7570 41D7570 41D7571 garage door opener pieces 1 10 3 5 11b 8 7 sobbet Light 41C279 5 Transformer 41A7635 6 WD962KEV / KPEV / MEV Model HD930EV Model HD930EV Model HD930EV 3 4 12 4 9 6 041C1751 41C589-2 4 2 2 11A PartPage 22aditions 22 Administration You may need: Search your area garage to see if you need any following item: n (2) 2x4 wood pieces used to secure the header holder to the structural brackets (model 41a5281) or blocks of About the garage construction, extension brackets or Madeiramaybe blocks needed toinstall the security sensor. Security reversal sensor floor assembly required for a garage without access door. Reinforcementrized if you have a lighteightsteel, aluminum, kitchen fiber glass panel door kitreguired if your garage door is more than 7 feet (2.13 m) high tools required 213 / 16 7 / 161/2 5/32 5/165 / 89/161/47 / 16PEPARATION 31 Symbol and signal signaling, this garage door opener was designed and tested to offer a Safe service, offering it, is installed, operated, maintained and tested in strict with the instructions and voluntary warnings and warnings and warnings and warnings and warnings and warnings in this man. When you see these SafetySymbols and signal words on the following pages, they will alertyou for the fusion of serious injury or death if you do not with the accompanying warnings. The battery will take 24 hours to fully charge. Incorrect adjustment of the garage door travel limits will interfere with the proper operation of the security reversal system. Use the box to support the front end of the rail. Consider the factors such as the durability of new components, power consumption and warranty details, beyond price. Photo courtesy: Cavan Images / Cavan / Getty Images More Bloglines Content Belt Battery Battery Backup Door Opener Preparation Q. Symptom Solution 1 The garage door opener will not close and Flash Mps. Attach the imprisonment warning rector on the wall installation step 3 Connect the rail to the header holder Step 4 Position the garage door opener 1. 5. Installation Step 6 Install the Light The Lamps Step 7 Attach the emergency release rope and the identifier to prevent possible serious injury or death by a door Garage falling:  $\hat{a} \notin \hat{a} \notin \hat$ any loose component The first step to evaluate your garage door is the simplest, but also the most important. Place the intermediate pulley in the window as shown. Trolley Connector 1. Instructions for these accessories will be attached to the accessories will be attached to the accessory and are not included in this manual. Addressing pieces Repair requests for: Group Chamberlain, Inc. Band sets that are horizontal should be slipped slightly down, but vertical tracks of track on both sides of the garage door must be perfectly vertical. Evaluate the garage door must be perfectly vertical tracks of track on both sides of the garage door must be perfectly vertical. or illustrious shock. Locate the Learn button. The cable can be pulled, tight and re-knots to reach the desired tension can be adjusted by moving the spring hooks to different notches on each side of the door. Read the warnings carefully mechanical electrical Quando See this signal word on the following pages, she will alertyou for the possibility of damaging the toyour garage door opening, if you do not fulfill the Statements warned that that. The teeth of the sprocket should involve the belt. Garage door opener (motor drive) k. The center inside should be pronated. Then try to replace the battery in your remote control.  $\hat{A} \notin \hat{C}$  Connect the toothed cap before operating. To make a permanent connection through 7/8 inch orifice at the top of the door, the opening of the door opener 2x4 rest garage placed at the top of the door. COVERAGE PROTECTIONS BURT BURACO 1. PHOTO COURTSIA: RICH LIPSKI / THE WASHINGTON POST / GETTY IMAGES First, make sure The feature was not accidentally activated on the remote control. Loosen the button when the garage door opener lights flash or two clicks are heard. The wires can be connected to a screw. If you listen to strangers coming from the drive when you activate the garage door opener, the problem is probably a motor problem. Keep the ribbed side toward the rail, and allow it to hang up to the mounting step 4. 4. Installation option B Permanent fiação is needed by your local code, see the following procedure. After the electrical energy has been restored, the battery will be recharged within 24 hours. Thisdevice is in accordance with Part 15 of the FCC rules and the IC RSS-210. Troubleshooting Diagnostic Chart Your garage door opener is programmed with self-diagnostic capabilities. Inspect these parts by damage signs, especially teeth or curves that can prevent the rollers from traveling gently along the track.  $\hat{A} \notin \hat{c}$  Security reversal system should be tested every month. Metal doors:  $\hat{a} \notin \hat{c}$  Point holes 3/16  $\hat{A}$  and press the support with the supplied auto-thread bolts. Install Step 9 Connect the door arm to the cart that the installation Incorrect correct will vary according to the type of garage door. Run the wire of both sensors for the garage door opener. LED Learn firmly shines for 30 seconds. It is extremely important to review and fully understand the process before attempting to make any adjustment for Springs. Investigate the garage door opening system that you have a garage door opener attached to the garage door that will not be open, It can be a problem with the engine on the drive or the remote control functionality.  $\hat{A} \in \hat{a} \in \hat$ the engine sounds on your opener, then it must be easy to hear when it does not sound right.  $\hat{A} \in \hat{a} \in \hat{a}$ hardware should be made by a trained port systems before installing the opener. Twist the white wires together. ENSTALATION Step 14 Security installation Pranity © -com Wire Reversion Sensor Wires 1. Carefully measure the position of the sensor arms so that they are the same distance from the wall and unobstructed. The arrows up and down on the flash garage door opener the diagnostic codes. The hole above this window is larger at the top of the rail than at the bottom. The protective system system reversion sensor (1), and media Safety sensors (2) â1/4 shownwhite and red / white dowower's ManualPearationPage 5175343910682412119BrepairDescription Number1Sprocket and Sprocket With Screws (All Other Models041C175141C589-22end Panel with Light Socket 41D76393 LensModel Lens WD962KEV / KPEV / MLEVMODEL HD920EV / HD930EVModel LW5000EV41D757041D757041D757041D757241D75714 Light Socket41C2795 Transformer41A76356 CoverModel HD930EV41A7620-341A7620-41A7620-157 Motor with Travel Module41D1739-18End Panel for Receiver Logic Board with light socket41D76389Receiver Logic Board (Model HD930EV ONLY)Receiver Logic Board (Models Manufactured Before October 2012) 41B135-141B4245-111B4245-111B4245-111B4245-111B4245-111B4245-111B4245-111B4245-111B4245-111B4245-111B4245-111B4245-111B4245-111B4245-111B4245-111B4245-111B4245-111B4245-111B4245-111B4245-111B4245-111B4245-111B4245-111B4245-111B4245-111B4245-111B4245-111B4245-111B4245-111B4245-111B4245-111B4245-111B4245-111B4245-111B4245-111B4245-111B4245-111B4245-111B4245-111B4245-111B4245-111B4245-111B4245-111B4245-111B4245-111B4245-111B4245-111B4245-111B4245-111B4245-111B4245-111B4245-111B4245-111B4245-111B4245-111B4245-111B4245-111B4245-111B4245-111B4245-111B4245-111B4245-111B4245-111B4245-111B4245-111B4245-111B4245-111B4245-111B4245-111B4245-111B4245-11B4245-111B4245-111B4245-111B4245-11B4245-11B4245-11B4245-11B4245-11B4245-11B4245-11B4245-11B4245-11B4245-11B4245-11B4245-11B4245-11B4245-11B4245-11B4245-11B4245-11B4245-11B4245-11B4245-11B4245-11B4245-11B4245-11B4245-11B4245-11B4245-11B4245-11B4245-11B4245-11B4245-11B4245-11B4245-11B4245-11B4245-11B4245-11B4245-11B4245-11B4245-11B4245-11B4245-11B4245-11B4245-11B4245-11B4245-11B4245-11B4245-11B4245-11B4245-11B4245-11B4245-11B4245-11B4245-11B4245-11B4245-11B4245-11B4245-11B4245-11B4245-11B4245-11B4245-11B4245-11B4245-11B4245-11B4245-11B4245-11B4245-11B4245-11B4245-11B4245-11B4245-11B4245-11B4245-11B4245-11B4245-11B4245-11B4245-11B4245-11B4245-11B4245-11B4245-11B4245-11B4245-11B4245-11B4245-11B4245-11B4245-11B4245-11B4245-11B4245-11B4245-11B4245-11B4245-11B4245-11B4245-11B4245-11B4245-11B4245-11B4245-11B4245-11B4245-11B4245-11B4245-11B4245-11B4245-11B4245-11B4245-11B4245-11B4245-11B4245-11B4245-11B4245-11B4245-11B4245-11B4245-11B4245-11B4245-11B4245-11B4245-11B4245-11B4245-11B4245-11B4245-11B4245-11B4245-11B4245-11B4245-11B4245-11B4245-11B4245-11B4245-11B4245-11B4245-11B4245-11B4245-11B4245-11B4245-11B4245-11B4245-11B4245-11B4245-11B4245-11B4245-11B4245-11B4245-11B4245-11B4245-11B4245-11B4245-11B4245-11B4245-11B4245-11B4245-11B4245-11B4245-11B4245-11B4245-11B424-(Models made after October 2012) 41A315012Travel 41A7114-7not Harness with screws (models manufactured before October 2012) 41B7418041B7610-1 ã 2012, the Chamberlain Group, Inc.114A4A4242J All rights reserved for the door of the door of the door of weak or broken sources or the unbalanced port may result in a Open door falling quickly and / or unexpectedly. Mean the distance on each side of the garage door. The program can be done through the door control or the button to learn the garage door opener. Do not tighten too much. Secure the port support using the two automotic washing screws. When the door is closed and the garage door opener is activated, the door will open. Ifyour of bells, toothpicks or is without swing, calling a TrainedHechnician port system. Check the seal at the bottom of the door. By replacing the light lens cover, make sure that the antenna wires are fitting directly. Maintenance maintenance maintenance with the Rules, Adjustment or Modifications of the FCC and / or Industrycanada (CI) are prohibited. If you install in masonry, use concrete (not supplied). LAU ARENO USER SERVICEABLES. Close the door. Secure the straight door arm and the curved door arm together for the longest length (with a 2 or 3 hole overlap) using the bolts, nuts and locking washers. Beltn. If the garage door tries to activate, but then reverse, something may be blocking the sensor that says to the The garage that is secure open or close the door. If the door is tilted back, this will cause unnecessary and / or pushing bucking when the port is opening or or With the cart against the screwdriver, dispense the rest of the belt along the rail toward the engine unit around the sprocket. Strip 7/16 inches (11 mm) of insulation from one end of the wire and separate the wires. Older Chamberlain remote controls are not compatible, see page 44 for compatible accessories. Make sure the garage door opener is disconnected. If the engine does not start, it can be the engine or remote control. Insert the pin through the holes in the header and rail holder. Align the rail with the header holder. operate or play with garage door control buttons or remote controls. INSTRUCTIONS FOR THE THESEACCESSÃO "RIO DE VERIFICATIONS The access" River is not in intigleeds Nestemalual. Ifanything is missing, carefully check the packaging material. n Fixing support and hardware support should be used - if you have a finished ceiling in your garage. Preparation inventory of your garage door opener is Packed in a box contained the engine unit and all the battery step 2 test the battery 1. To schedule