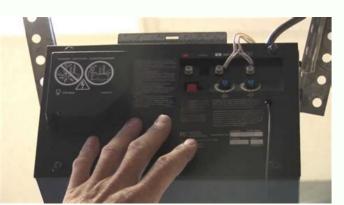

## Chamberlain garage door opener model hd930ev manual

Chamberlain garage door opener how to use. Remotes for chamberlain garage door opener. Chamberlain garage door opener instructions.

and wash the washer down the threaded shaft of the cart, far from the stroller 2. Important instructions Installation to reduce the risk of serious injury or death: 1. Depending on your model, other accessories can be included with the garage door opener. The port will not close if the sensors have not been installed and aligned correctly. Adjustits Introduction only doors from one piece by setting the trip up to a door of a piece, make sure that the door does not bend back when fully open (Up). Locking line of lock Spring retention 1. If the door is turned on or in touch with a trained port systems. Slide the carriage screw into the slot in each sensor. First, take a look at some common questions that occur with garage doors to see if you can diagnose the problem. Picture Courtesy: Jasmin Merdan / Momadan / Getty Images If a screw has used the wires in the hole with a fiber plug Hollow and some wood glue. Straight door arm (packed inside front railway section) f. Visually inspect the door to look for screws, screws or other parts that seem to be too loose. If dry, refrigerate to ensure proper operation. If the lights are no longer working, it may be necessary to hire someone to diagnose problem and perform professional repairs. Door should revert in contact with 1-1 / 2 "(3.Adjustments Step 2 Test the safety reversal system, people (particularly small children) can be seriously wounded or killed by a closed garage door. Note: Use the packaging material as a protective base for the garage door opener. 4. Acapas Foria Step 3 Install the Correct Pulley Rail Tab 1. 1 2 The garage door opener will not close and the fabrics flash. Troubleshooting Diagnostic code The door opener will not close and the fabrics flash. Troubleshooting Diagnostic code The door opener will not close and the fabrics flash. Troubleshooting Diagnostic code The door opener will not close and the fabrics flash. on your model, other accessories can be included with the garage door opener. Attach the wire to the wall and ceiling with the straight door arm should be away from the door curved. Cover and thread. Follow the instructions that work best for your specific requirements. Hardware Ring Fastener PIN 5/16 "x1-1 / 2" 1. Installation 1. 10-19 Install port control. Thether you carefully. Check the Preventible Preventible Preventible Doorto "½injuryã® â¼or Death:" Always call a trained door systems if the garage door turned on, or out of equilibrium. An unbalanced garage door can be reverse when it is necessary. Never attempt to release, move or adjust the door, the door springs, cables, pulleys, brackets or your sinks, which is under extreme â½tension.â € â € â € busable alle) and remove Everything connected to the garage door before the installation and operating garage door opener to avoid interlacement. To avoid the door and garage opener:  $\hat{a} \notin \hat{a} \notin \hat{b}$  Disable the locks before installing and operating the opener,  $\hat{A} \notin \hat{a} \notin \hat{a} \notin \hat{b} = \hat{a} \notin \hat{b} = \hat{b} \notin \hat{b} =$ pulling the loop of emergency release. Safety sensors are not installed, connected or wires can be cut. Cut the two parts of the suspension holder for required lengths. Â € â € • After any adjustments are made, the security reversal system must be tested. When you see these sidelines and signal words on the following pages, they will alert you for the possibility of serious injury or death if you do not fulfill the warnings that accompany them. Additional Items You may need to secure the head holder For structural supports. First, make sure nothing is blocking the laser light beam coming out of the sensors on each side. Some older models will not have this feature, but the newer models. Garage doors designed for single-car garages only have a spring that supports tension, and this construction introduces a higher risk of injury, which means that you should call a professional to adjust or replace the only Single spring. 4. SYSTEM® Protector Features (Security Reversal Sensors) Your garage door opener is equipped with features to provide greater control over the garage door opener is equipped with features to provide greater control over the garage door opener is equipped with features to provide greater control over the garage door opener is equipped with features to provide greater control over the garage door opener is equipped with features to provide greater control over the garage door opener is equipped with features to provide greater control over the garage door opener is equipped with features to provide greater control over the garage door opener is equipped with features to provide greater control over the garage door opener is equipped with features to provide greater control over the garage door opener is equipped with features to provide greater control over the garage door opener is equipped with features to provide greater control over the garage door opener is equipped with features to provide greater control over the garage door opener is equipped with features to provide greater control over the garage door opener is equipped with features to provide greater control over the garage door opener is equipped with features to provide greater control over the garage door opener is equipped with features to provide greater control over the garage door opener is equipped with features to provide greater control over the garage door opener is equipped with features to provide greater control over the garage door opener is equipped with features to provide greater control over the garage door opener is equipped with features to provide greater control over the garage door opener is equipped with features to provide greater control over the garage door opener is equipped with features to provide greater the garage door opener is equipped with features to provide greater the garage door opener great garage door NA It is sliding properly or completely stuck, you could have a problem with the rollers on the door or the tracks that the rollers travel. Fortunately, if you can correctly diagnose the problem, it may be possible to take care of the problem, Which may seem a crushing challenge for manageable parts. I'm not sure where to start? This feature is for greater peace of Spam Spam The house is empty (ie, fans). Synchronize to work with compatible garage door openers with MyQâ® and remote controls. Then consider these possible ways to address simple problems to deal with them. addicted trolley connector and pass approximately 12 "(30 cm) of belt through the window. 6050 s.Repair mounting pieces of mou Sensor kit Security that receives and sending wire sensors 41A5034 41A5665 3 41C5141-1Repair pieces Description Druck and sprocket with screws (HD930EV model only) Sprocket and sprocket with screws (HD930EV model only) Sprocket with screws (HD930EV model only) Sprocket and sprocket with screws (HD930EV model only) Sprocket with screws (HD930EV model only) Sprocket and sprocket with screws (HD930EV model only) Sprocket with screws (HD930EV model o LW5000EV 41D7570 41D7570 41D7570 41D7571 garage door opener pieces 1 10 3 5 11b 8 7 sobbet Light 41C279 5 Transformer 41A7635 6 WD962KEV / KPEV / MEV Model HD930EV Model HD930EV Model HD930EV 3 4 12 4 9 6 041C1751 41C589-2 4 2 2 11A PartPage 22aditions 22 Administration You may need: Search your area garage to see if you need any following item: n (2) 2x4 wood pieces used to secure the header holder to the structural brackets (model 41a5281) or blocks of About the garage construction, extension brackets or Madeiramaybe blocks needed toinstall the security sensor. Security reversal sensor floor assembly required for a garage without access door. Reinforcementrized if you have a lighteightsteel, aluminum, kitchen fiber glass panel door kitreguired if your garage door is more than 7 feet (2.13 m) high tools required 213 / 16 7 / 161/2 5/32 5/165 / 89/161/47 / 16PEPARATION 31 Symbol and signal signaling, this garage door opener was designed and tested to offer a Safe service, offering it, is installed, operated, maintained and tested in strict with the instructions and voluntary warnings and warnings and warnings and warnings and warnings and warnings in this man. When you see these SafetySymbols and signal words on the following pages, they will alertyou for the fusion of serious injury or death if you do not with the accompanying warnings. The battery will take 24 hours to fully charge. Incorrect adjustment of the garage door travel limits will interfere with the proper operation of the security reversal system. Use the box to support the front end of the rail. Consider the factors such as the durability of new components, power consumption and warranty details, beyond price. Photo courtesy: Cavan Images / Cavan / Getty Images More Bloglines Content Belt Battery Battery Backup Door Opener Preparation Q. Symptom Solution 1 The garage door opener will not close and Flash Mps. Attach the imprisonment warning rector on the wall installation step 3 Connect the rail to the header holder Step 4 Position the garage door opener 1. 5. Installation Step 6 Install the Light The Lamps Step 7 Attach the emergency release rope and the identifier to prevent possible serious injury or death by a door Garage falling:  $\hat{a} \notin \hat{a} \notin \hat$ any loose component The first step to evaluate your garage door is the simplest, but also the most important. Place the intermediate pulley in the window as shown. Trolley Connector 1. Instructions for these accessories will be attached to the accessories will be attached to the accessory and are not included in this manual. Addressing pieces Repair requests for: Group Chamberlain, Inc. Band sets that are horizontal should be slipped slightly down, but vertical tracks of track on both sides of the garage door must be perfectly vertical. Evaluate the garage door must be perfectly vertical tracks of track on both sides of the garage door must be perfectly vertical. or illustrious shock. Locate the Learn button. The cable can be pulled, tight and re-knots to reach the desired tension can be adjusted by moving the spring hooks to different notches on each side of the door. Read the warnings carefully mechanical electrical Quando See this signal word on the following pages, she will alertyou for the possibility of damaging the toyour garage door opening, if you do not fulfill the Statements warned that that. The teeth of the sprocket should involve the belt. Garage door opener (motor drive) k. The center inside should be pronated. Then try to replace the battery in your remote control.  $\hat{A} \notin \hat{C}$  Connect the toothed cap before operating. To make a permanent connection through 7/8 inch orifice at the top of the door, the opening of the door opener 2x4 rest garage placed at the top of the door. COVERAGE PROTECTIONS BURT BURACO 1. PHOTO COURTSIA: RICH LIPSKI / THE WASHINGTON POST / GETTY IMAGES First, make sure The feature was not accidentally activated on the remote control. Loosen the button when the garage door opener lights flash or two clicks are heard. The wires can be connected to a screw. If you listen to strangers coming from the drive when you activate the garage door opener, the problem is probably a motor problem. Keep the ribbed side toward the rail, and allow it to hang up to the mounting step 4. 4. Installation option B Permanent fiação is needed by your local code, see the following procedure. After the electrical energy has been restored, the battery will be recharged within 24 hours. Thisdevice is in accordance with Part 15 of the FCC rules and the IC RSS-210. Troubleshooting Diagnostic Chart Your garage door opener is programmed with self-diagnostic capabilities. Inspect these parts by damage signs, especially teeth or curves that can prevent the rollers from traveling gently along the track.  $\hat{A} \notin \hat{c}$  Security reversal system should be tested every month. Metal doors:  $\hat{a} \notin \hat{c}$  Point holes 3/16  $\hat{A}$  and press the support with the supplied auto-thread bolts. Install Step 9 Connect the door arm to the cart that the installation Incorrect correct will vary according to the type of garage door. Run the wire of both sensors for the garage door opener. LED Learn firmly shines for 30 seconds. It is extremely important to review and fully understand the process before attempting to make any adjustment for Springs. Investigate the garage door opening system that you have a garage door opener attached to the garage door that will not be open, It can be a problem with the engine on the drive or the remote control functionality.  $\hat{A} \in \hat{a} \in \hat$ the engine sounds on your opener, then it must be easy to hear when it does not sound right.  $\hat{A} \in \hat{a} \in \hat{a}$ hardware should be made by a trained port systems before installing the opener. Twist the white wires together. ENSTALATION Step 14 Security installation Pranity © -com Wire Reversion Sensor Wires 1. Carefully measure the position of the sensor arms so that they are the same distance from the wall and unobstructed. The arrows up and down on the flash garage door opener the diagnostic codes. The hole above this window is larger at the top of the rail than at the bottom. The protective system system reversion sensor (1), and media Safety sensors (2) â1/4 shownwhite and red / white dowower's ManualPearationPage 5175343910682412119BrepairDescription Number1Sprocket and Sprocket With Screws (All Other Models041C175141C589-22end Panel with Light Socket 41D76393 LensModel Lens WD962KEV / KPEV / MLEVMODEL HD920EV / HD930EVModel LW5000EV41D757041D757041D757041D757241D75714 Light Socket41C2795 Transformer41A76356 CoverModel HD930EV41A7620-341A7620-41A7620-157 Motor with Travel Module41D1739-18End Panel for Receiver Logic Board with light socket41D76389Receiver Logic Board (Model HD930EV ONLY)Receiver Logic Board (Models Manufactured Before October 2012) 41B135-141B4245-111B4245-111B4245-111B4245-111B4245-111B4245-111B4245-111B4245-111B4245-111B4245-111B4245-111B4245-111B4245-111B4245-111B4245-111B4245-111B4245-111B4245-111B4245-111B4245-111B4245-111B4245-111B4245-111B4245-111B4245-111B4245-111B4245-111B4245-111B4245-111B4245-111B4245-111B4245-111B4245-111B4245-111B4245-111B4245-111B4245-111B4245-111B4245-111B4245-111B4245-111B4245-111B4245-111B4245-111B4245-111B4245-111B4245-111B4245-111B4245-111B4245-111B4245-111B4245-111B4245-111B4245-111B4245-111B4245-111B4245-111B4245-111B4245-111B4245-111B4245-111B4245-111B4245-111B4245-111B4245-111B4245-111B4245-111B4245-111B4245-111B4245-111B4245-11B4245-111B4245-111B4245-111B4245-11B4245-11B4245-11B4245-11B4245-11B4245-11B4245-11B4245-11B4245-11B4245-11B4245-11B4245-11B4245-11B4245-11B4245-11B4245-11B4245-11B4245-11B4245-11B4245-11B4245-11B4245-11B4245-11B4245-11B4245-11B4245-11B4245-11B4245-11B4245-11B4245-11B4245-11B4245-11B4245-11B4245-11B4245-11B4245-11B4245-11B4245-11B4245-11B4245-11B4245-11B4245-11B4245-11B4245-11B4245-11B4245-11B4245-11B4245-11B4245-11B4245-11B4245-11B4245-11B4245-11B4245-11B4245-11B4245-11B4245-11B4245-11B4245-11B4245-11B4245-11B4245-11B4245-11B4245-11B4245-11B4245-11B4245-11B4245-11B4245-11B4245-11B4245-11B4245-11B4245-11B4245-11B4245-11B4245-11B4245-11B4245-11B4245-11B4245-11B4245-11B4245-11B4245-11B4245-11B4245-11B4245-11B4245-11B4245-11B4245-11B4245-11B4245-11B4245-11B4245-11B4245-11B4245-11B4245-11B4245-11B4245-11B4245-11B4245-11B4245-11B4245-11B4245-11B4245-11B4245-11B4245-11B4245-11B4245-11B4245-11B4245-11B4245-11B4245-11B4245-11B4245-11B4245-11B4245-11B4245-11B4245-11B4245-11B4245-11B4245-11B4245-11B4245-11B4245-11B4245-11B4245-11B4245-11B4245-11B4245-11B4245-11B4245-11B4245-11B4245-11B4245-11B4245-11B4245-11B4245-11B4245-11B4245-11B4245-11B4245-11B4245-11B4245-11B4245-11B4245-11B4245-11B4245-11B4245-11B4245-11B4245-11B4245-11B4245-11B4245-11B4245-11B4245-11B4245-11B424-(Models made after October 2012) 41A315012Travel 41A7114-7not Harness with screws (models manufactured before October 2012) 41B7418041B7610-1 ã 2012, the Chamberlain Group, Inc.114A4A4242J All rights reserved for the door of the door of the door of weak or broken sources or the unbalanced port may result in a Open door falling quickly and / or unexpectedly. Mean the distance on each side of the garage door. The program can be done through the door control or the button to learn the garage door opener. Do not tighten too much. Secure the port support using the two automotic washing screws. When the door is closed and the garage door opener is activated, the door will open. Ifyour of bells, toothpicks or is without swing, calling a TrainedHechnician port system. Check the seal at the bottom of the door. By replacing the light lens cover, make sure that the antenna wires are fitting directly. Maintenance maintenance maintenance with the Rules, Adjustment or Modifications of the FCC and / or Industrycanada (CI) are prohibited. If you install in masonry, use concrete (not supplied). LAU ARENO USER SERVICEABLES. Close the door. Secure the straight door arm and the curved door arm together for the longest length (with a 2 or 3 hole overlap) using the bolts, nuts and locking washers. Beltn. If the garage door tries to activate, but then reverse, something may be blocking the sensor that says to the The garage that is secure open or close the door. If the door is tilted back, this will cause unnecessary and / or pushing bucking when the port is opening or or With the cart against the screwdriver, dispense the rest of the belt along the rail toward the engine unit around the sprocket. Strip 7/16 inches (11 mm) of insulation from one end of the wire and separate the wires. Older Chamberlain remote controls are not compatible, see page 44 for compatible accessories. Make sure the garage door opener is disconnected. If the engine does not start, it can be the engine or remote control. Insert the pin through the holes in the header and rail holder. Align the rail with the header holder. operate or play with garage door control buttons or remote controls. INSTRUCTIONS FOR THE THESEACCESSÃO "RIO DE VERIFICATIONS The access" River is not in intigleeds Nestemalual. Ifanything is missing, carefully check the packaging material. n Fixing support and hardware support should be used - if you have a finished ceiling in your garage. Preparation inventory of your garage door opener is Packed in a box contained the engine unit and all the battery step 2 test the battery 1. To schedule