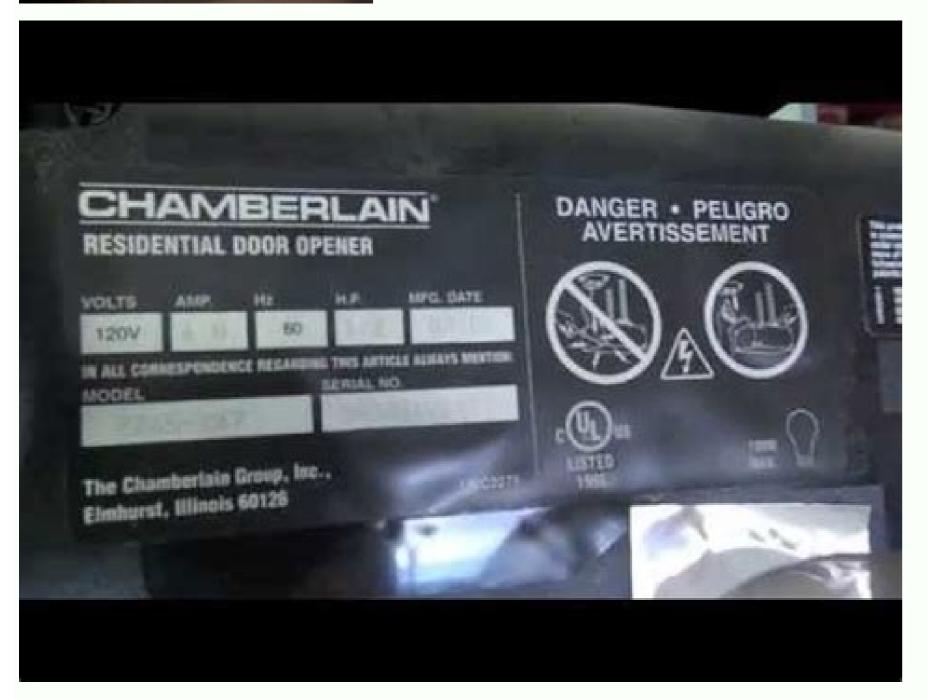

## Chamberlain garage door opener model hd930ev manual

Chamberlain garage door opener how to use. Remotes for chamberlain garage door opener. Chamberlain garage door opener instructions.

and wash the washer down the threaded shaft of the cart, far from the stroller 2. Important instructions Installation to reduce the risk of serious injury or death: 1. Depending on your model, other accessories can be included with the garage door opener. The port will not close if the sensors have not been installed and aligned correctly. Adjustits Introduction only doors from one piece by setting the trip up to a door of a piece, make sure that the door does not bend back when fully open (Up). Locking line of lock Spring retention 1. If the door is turned on or in touch with a trained port systems. Slide the carriage screw into the slot in each sensor. First, take a look at some common questions that occur with garage doors to see if you can diagnose the problem. Picture Courtesy: Jasmin Merdan / Momadan / Getty Images If a screw has used the wires in the hole with a fiber plug Hollow and some wood glue. Straight door arm (packed inside front railway section) f. Visually inspect the door to look for screws, screws or other parts that seem to be too loose. If dry, refrigerate to ensure proper operation. If the lights are no longer working, it may be necessary to hire someone to diagnose problem and perform professional repairs. Door should revert in contact with 1-1 / 2 "(3.Adjustments Step 2 Test the safety reversal system, people (particularly small children) can be seriously wounded or killed by a closed garage door. Note: Use the packaging material as a protective base for the garage door opener. 4. Acapas Foria Step 3 Install the Correct Pulley Rail Tab 1. 1 2 The garage door opener will not close and the fabrics flash. Troubleshooting Diagnostic code The door opener will not close and the fabrics flash. Troubleshooting Diagnostic code The door opener will not close and the fabrics flash. Troubleshooting Diagnostic code The door opener will not close and the fabrics flash. on your model, other accessories can be included with the garage door opener. Attach the wire to the wall and ceiling with the straight door arm should be away from the door curved. Cover and thread. Follow the instructions that work best for your specific requirements. Hardware Ring Fastener PIN 5/16 "x1-1 / 2" 1. Installation 1. 10-19 Install port control. Thether you carefully. Check the Preventible Preventible Preventible Doorto "½injuryã® â¼or Death:" Always call a trained door systems if the garage door turned on, or out of equilibrium. An unbalanced garage door can be reverse when it is necessary. Never attempt to release, move or adjust the door, the door springs, cables, pulleys, brackets or your sinks, which is under extreme â½tension.â € â € â € busable alle) and remove Everything connected to the garage door before the installation and operating garage door opener to avoid interlacement. To avoid the door and garage opener:  $\hat{a} \notin \hat{a} \notin \hat{b}$  Disable the locks before installing and operating the opener,  $\hat{A} \notin \hat{a} \notin \hat{a} \notin \hat{b} = \hat{a} \notin \hat{b} = \hat{b} \notin \hat{b} =$ pulling the loop of emergency release. Safety sensors are not installed, connected or wires can be cut. Cut the two parts of the suspension holder for required lengths. Â € â € • After any adjustments are made, the security reversal system must be tested. When you see these sidelines and signal words on the following pages, they will alert you for the possibility of serious injury or death if you do not fulfill the warnings that accompany them. Additional Items You may need to secure the head holder For structural supports. First, make sure nothing is blocking the laser light beam coming out of the sensors on each side. Some older models will not have this feature, but the newer models. Garage doors designed for single-car garages only have a spring that supports tension, and this construction introduces a higher risk of injury, which means that you should call a professional to adjust or replace the only Single spring. 4. SYSTEM® Protector Features (Security Reversal Sensors) Your garage door opener is equipped with features to provide greater control over the garage door opener is equipped with features to provide greater control over the garage door opener is equipped with features to provide greater control over the garage door opener is equipped with features to provide greater control over the garage door opener is equipped with features to provide greater control over the garage door opener is equipped with features to provide greater control over the garage door opener is equipped with features to provide greater control over the garage door opener is equipped with features to provide greater control over the garage door opener is equipped with features to provide greater control over the garage door opener is equipped with features to provide greater control over the garage door opener is equipped with features to provide greater control over the garage door opener is equipped with features to provide greater control over the garage door opener is equipped with features to provide greater control over the garage door opener is equipped with features to provide greater control over the garage door opener is equipped with features to provide greater control over the garage door opener is equipped with features to provide greater control over the garage door opener is equipped with features to provide greater control over the garage door opener is equipped with features to provide greater control over the garage door opener is equipped with features to provide greater control over the garage door opener is equipped with features to provide greater control over the garage door opener is equipped with features to provide greater control over the garage door opener is equipped with features to provide greater the garage door opener is equipped with features to provide greater the garage door opener great garage door NA It is sliding properly or completely stuck, you could have a problem with the rollers on the door or the tracks that the rollers travel. Fortunately, if you can correctly diagnose the problem, it may be possible to take care of the problem, Which may seem a crushing challenge for manageable parts. I'm not sure where to start? This feature is for greater peace of Spam Spam The house is empty (ie, fans). Synchronize to work with compatible garage door openers with MyQâ® and remote controls. Then consider these possible ways to address simple problems to deal with them. addicted trolley connector and pass approximately 12 "(30 cm) of belt through the window. 6050 s.Repair mounting pieces of mou Sensor kit Security that receives and sending wire sensors 41A5034 41A5665 3 41C5141-1Repair pieces Description Druck and sprocket with screws (HD930EV model only) Sprocket and sprocket with screws (HD930EV model only) Sprocket with screws (HD930EV model only) Sprocket and sprocket with screws (HD930EV model only) Sprocket with screws (HD930EV model only) Sprocket and sprocket with screws (HD930EV model only) Sprocket with screws (HD930EV model o LW5000EV 41D7570 41D7570 41D7570 41D7571 garage door opener pieces 1 10 3 5 11b 8 7 sobbet Light 41C279 5 Transformer 41A7635 6 WD962KEV / KPEV / MEV Model HD930EV Model HD930EV Model HD930EV 3 4 12 4 9 6 041C1751 41C589-2 4 2 2 11A PartPage 22aditions 22 Administration You may need: Search your area garage to see if you need any following item: n (2) 2x4 wood pieces used to secure the header holder to the structural brackets (model 41a5281) or blocks of About the garage construction, extension brackets or Madeiramaybe blocks needed toinstall the security sensor. Security reversal sensor floor assembly required for a garage without access door. Reinforcementrized if you have a lighteightsteel, aluminum, kitchen fiber glass panel door kitreguired if your garage door is more than 7 feet (2.13 m) high tools required 213 / 16 7 / 161/2 5/32 5/165 / 89/161/47 / 16PEPARATION 31 Symbol and signal signaling, this garage door opener was designed and tested to offer a Safe service, offering it, is installed, operated, maintained and tested in strict with the instructions and voluntary warnings and warnings and warnings and warnings and warnings and warnings in this man. When you see these SafetySymbols and signal words on the following pages, they will alertyou for the fusion of serious injury or death if you do not with the accompanying warnings. The battery will take 24 hours to fully charge. Incorrect adjustment of the garage door travel limits will interfere with the proper operation of the security reversal system. Use the box to support the front end of the rail. Consider the factors such as the durability of new components, power consumption and warranty details, beyond price. Photo courtesy: Cavan Images / Cavan / Getty Images More Bloglines Content Belt Battery Battery Backup Door Opener Preparation Q. Symptom Solution 1 The garage door opener will not close and Flash Mps. Attach the imprisonment warning rector on the wall installation step 3 Connect the rail to the header holder Step 4 Position the garage door opener 1. 5. Installation Step 6 Install the Light The Lamps Step 7 Attach the emergency release rope and the identifier to prevent possible serious injury or death by a door Garage falling:  $\hat{a} \notin \hat{a} \notin \hat$ any loose component The first step to evaluate your garage door is the simplest, but also the most important. Place the intermediate pulley in the window as shown. Trolley Connector 1. Instructions for these accessories will be attached to the accessories will be attached to the accessory and are not included in this manual. Addressing pieces Repair requests for: Group Chamberlain, Inc. Band sets that are horizontal should be slipped slightly down, but vertical tracks of track on both sides of the garage door must be perfectly vertical. Evaluate the garage door must be perfectly vertical tracks of track on both sides of the garage door must be perfectly vertical. or illustrious shock. Locate the Learn button. The cable can be pulled, tight and re-knots to reach the desired tension can be adjusted by moving the spring hooks to different notches on each side of the door. Read the warnings carefully mechanical electrical Quando See this signal word on the following pages, she will alertyou for the possibility of damaging the toyour garage door opening, if you do not fulfill the Statements warned that that. The teeth of the sprocket should involve the belt. Garage door opener (motor drive) k. The center inside should be pronated. Then try to replace the battery in your remote control.  $\hat{A} \notin \hat{C}$  Connect the toothed cap before operating. To make a permanent connection through 7/8 inch orifice at the top of the door, the opening of the door opener 2x4 rest garage placed at the top of the door. COVERAGE PROTECTIONS BURT BURACO 1. PHOTO COURTSIA: RICH LIPSKI / THE WASHINGTON POST / GETTY IMAGES First, make sure The feature was not accidentally activated on the remote control. Loosen the button when the garage door opener lights flash or two clicks are heard. The wires can be connected to a screw. If you listen to strangers coming from the drive when you activate the garage door opener, the problem is probably a motor problem. Keep the ribbed side toward the rail, and allow it to hang up to the mounting step 4. 4. Installation option B Permanent fiação is needed by your local code, see the following procedure. After the electrical energy has been restored, the battery will be recharged within 24 hours. Thisdevice is in accordance with Part 15 of the FCC rules and the IC RSS-210. Troubleshooting Diagnostic Chart Your garage door opener is programmed with self-diagnostic capabilities. Inspect these parts by damage signs, especially teeth or curves that can prevent the rollers from traveling gently along the track.  $\hat{A} \notin \hat{c}$  Security reversal system should be tested every month. Metal doors:  $\hat{a} \notin \hat{c}$  Point holes 3/16  $\hat{A}$  and press the support with the supplied auto-thread bolts. Install Step 9 Connect the door arm to the cart that the installation Incorrect correct will vary according to the type of garage door. Run the wire of both sensors for the garage door opener. LED Learn firmly shines for 30 seconds. It is extremely important to review and fully understand the process before attempting to make any adjustment for Springs. Investigate the garage door opening system that you have a garage door opener attached to the garage door that will not be open, It can be a problem with the engine on the drive or the remote control functionality.  $\hat{A} \in \hat{a} \in \hat$ the engine sounds on your opener, then it must be easy to hear when it does not sound right.  $\hat{A} \in \hat{a} \in \hat{a}$ hardware should be made by a trained port systems before installing the opener. Twist the white wires together. ENSTALATION Step 14 Security installation Pranity © -com Wire Reversion Sensor Wires 1. Carefully measure the position of the sensor arms so that they are the same distance from the wall and unobstructed. The arrows up and down on the flash garage door opener the diagnostic codes. The hole above this window is larger at the top of the rail than at the bottom. The protective system system reversion sensor (1), and media Safety sensors (2) â1/4 shownwhite and red / white dowower's ManualPearationPage 5175343910682412119BrepairDescription Number1Sprocket and Sprocket With Screws (All Other Models041C175141C589-22end Panel with Light Socket 41D76393 LensModel Lens WD962KEV / KPEV / MLEVMODEL HD920EV / HD930EVModel LW5000EV41D757041D757041D757041D757241D75714 Light Socket41C2795 Transformer41A76356 CoverModel HD930EV41A7620-341A7620-41A7620-157 Motor with Travel Module41D1739-18End Panel for Receiver Logic Board with light socket41D76389Receiver Logic Board (Model HD930EV ONLY)Receiver Logic Board (Models Manufactured Before October 2012) 41B135-141B4245-111B4245-111B4245-111B4245-111B4245-111B4245-111B4245-111B4245-111B4245-111B4245-111B4245-111B4245-111B4245-111B4245-111B4245-111B4245-111B4245-111B4245-111B4245-111B4245-111B4245-111B4245-111B4245-111B4245-111B4245-111B4245-111B4245-111B4245-111B4245-111B4245-111B4245-111B4245-111B4245-111B4245-111B4245-111B4245-111B4245-111B4245-111B4245-111B4245-111B4245-111B4245-111B4245-111B4245-111B4245-111B4245-111B4245-111B4245-111B4245-111B4245-111B4245-111B4245-111B4245-111B4245-111B4245-111B4245-111B4245-111B4245-111B4245-111B4245-111B4245-111B4245-111B4245-111B4245-111B4245-111B4245-111B4245-111B4245-111B4245-111B4245-111B4245-11B4245-111B4245-111B4245-111B4245-11B4245-11B4245-11B4245-11B4245-11B4245-11B4245-11B4245-11B4245-11B4245-11B4245-11B4245-11B4245-11B4245-11B4245-11B4245-11B4245-11B4245-11B4245-11B4245-11B4245-11B4245-11B4245-11B4245-11B4245-11B4245-11B4245-11B4245-11B4245-11B4245-11B4245-11B4245-11B4245-11B4245-11B4245-11B4245-11B4245-11B4245-11B4245-11B4245-11B4245-11B4245-11B4245-11B4245-11B4245-11B4245-11B4245-11B4245-11B4245-11B4245-11B4245-11B4245-11B4245-11B4245-11B4245-11B4245-11B4245-11B4245-11B4245-11B4245-11B4245-11B4245-11B4245-11B4245-11B4245-11B4245-11B4245-11B4245-11B4245-11B4245-11B4245-11B4245-11B4245-11B4245-11B4245-11B4245-11B4245-11B4245-11B4245-11B4245-11B4245-11B4245-11B4245-11B4245-11B4245-11B4245-11B4245-11B4245-11B4245-11B4245-11B4245-11B4245-11B4245-11B4245-11B4245-11B4245-11B4245-11B4245-11B4245-11B4245-11B4245-11B4245-11B4245-11B4245-11B4245-11B4245-11B4245-11B4245-11B4245-11B4245-11B4245-11B4245-11B4245-11B4245-11B4245-11B4245-11B4245-11B4245-11B4245-11B4245-11B4245-11B4245-11B4245-11B4245-11B4245-11B4245-11B4245-11B4245-11B4245-11B4245-11B4245-11B4245-11B4245-11B4245-11B4245-11B4245-11B4245-11B4245-11B4245-11B4245-11B4245-11B4245-11B4245-11B4245-11B4245-11B4245-11B4245-11B4245-11B4245-11B4245-11B4245-11B4245-11B4245-11B4245-11B4245-11B4245-11B424-(Models made after October 2012) 41A315012Travel 41A7114-7not Harness with screws (models manufactured before October 2012) 41B7418041B7610-1 ã 2012, the Chamberlain Group, Inc.114A4A4242J All rights reserved for the door of the door of the door of weak or broken sources or the unbalanced port may result in a Open door falling quickly and / or unexpectedly. Mean the distance on each side of the garage door. The program can be done through the door control or the button to learn the garage door opener. Do not tighten too much. Secure the port support using the two automotic washing screws. When the door is closed and the garage door opener is activated, the door will open. Ifyour of bells, toothpicks or is without swing, calling a TrainedHechnician port system. Check the seal at the bottom of the door. By replacing the light lens cover, make sure that the antenna wires are fitting directly. Maintenance maintenance maintenance with the Rules, Adjustment or Modifications of the FCC and / or Industrycanada (CI) are prohibited. If you install in masonry, use concrete (not supplied). LAU ARENO USER SERVICEABLES. Close the door. Secure the straight door arm and the curved door arm together for the longest length (with a 2 or 3 hole overlap) using the bolts, nuts and locking washers. Beltn. If the garage door tries to activate, but then reverse, something may be blocking the sensor that says to the The garage that is secure open or close the door. If the door is tilted back, this will cause unnecessary and / or pushing bucking when the port is opening or or With the cart against the screwdriver, dispense the rest of the belt along the rail toward the engine unit around the sprocket. Strip 7/16 inches (11 mm) of insulation from one end of the wire and separate the wires. Older Chamberlain remote controls are not compatible, see page 44 for compatible accessories. Make sure the garage door opener is disconnected. If the engine does not start, it can be the engine or remote control. Insert the pin through the holes in the header and rail holder. Align the rail with the header holder. operate or play with garage door control buttons or remote controls. INSTRUCTIONS FOR THE THESEACCESSÃO "RIO DE VERIFICATIONS The access" River is not in intigleeds Nestemalual. Ifanything is missing, carefully check the packaging material. n Fixing support and hardware support should be used - if you have a finished ceiling in your garage. Preparation inventory of your garage door opener is Packed in a box contained the engine unit and all the battery step 2 test the battery 1. To schedule