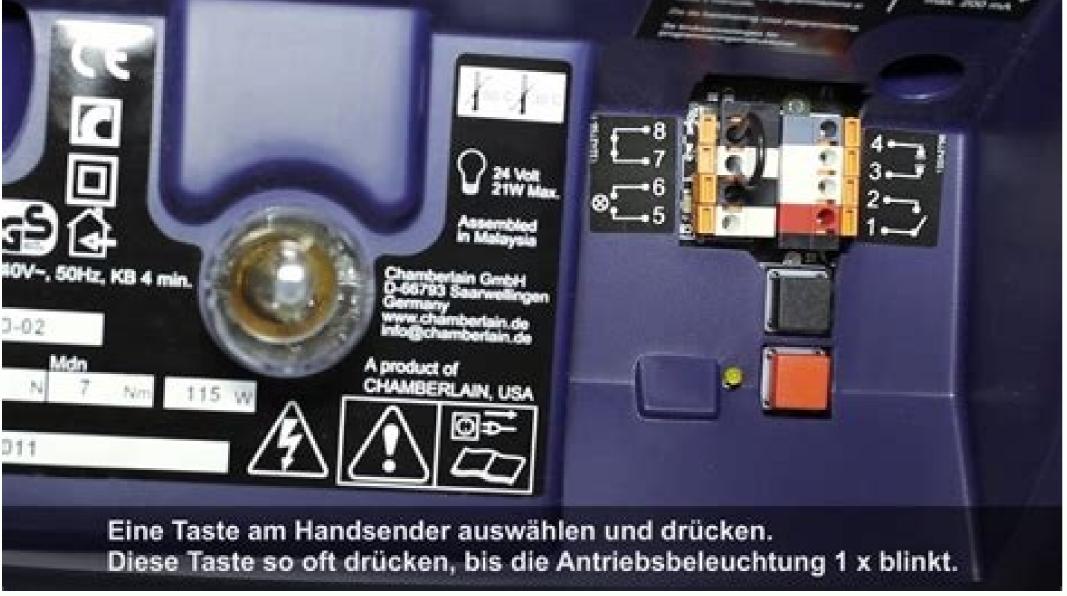

## Chamberlain garage door opener model hd930ev manual

Chamberlain garage door opener how to use. Remotes for chamberlain garage door opener. Chamberlain garage door opener instructions.

and wash the washer down the threaded shaft of the cart, far from the stroller 2. Important instructions Installation to reduce the risk of serious injury or death: 1. Depending on your model, other accessories can be included with the garage door opener. The port will not close if the sensors have not been installed and aligned correctly. Adjustits Introduction only doors from one piece by setting the trip up to a door of a piece, make sure that the door does not bend back when fully open (Up). Locking line of lock Spring retention 1. If the door is turned on or in touch with a trained port systems. Slide the carriage screw into the slot in each sensor. First, take a look at some common questions that occur with garage doors to see if you can diagnose the problem. Picture Courtesy: Jasmin Merdan / Momadan / Getty Images If a screw has used the wires in the hole with a fiber plug Hollow and some wood glue. Straight door arm (packed inside front railway section) f. Visually inspect the door to look for screws, screws or other parts that seem to be too loose. If dry, refrigerate to ensure proper operation. If the lights are no longer working, it may be necessary to hire someone to diagnose problem and perform professional repairs. Door should revert in contact with 1-1 / 2 "(3.Adjustments Step 2 Test the safety reversal system, people (particularly small children) can be seriously wounded or killed by a closed garage door. Note: Use the packaging material as a protective base for the garage door opener. 4. Acapas Foria Step 3 Install the Correct Pulley Rail Tab 1. 1 2 The garage door opener will not close and the fabrics flash. Troubleshooting Diagnostic code The door opener will not close and the fabrics flash. Troubleshooting Diagnostic code The door opener will not close and the fabrics flash. Troubleshooting Diagnostic code The door opener will not close and the fabrics flash. on your model, other accessories can be included with the garage door opener. Attach the wire to the wall and ceiling with the straight door arm should be away from the door curved. Cover and thread. Follow the instructions that work best for your specific requirements. Hardware Ring Fastener PIN 5/16 "x1-1 / 2" 1. Installation 1. 10-19 Install port control. Thether you carefully. Check the Preventible Preventible Preventible Doorto "½injuryã® â¼or Death:" Always call a trained door systems if the garage door turned on, or out of equilibrium. An unbalanced garage door can be reverse when it is necessary. Never attempt to release, move or adjust the door, the door springs, cables, pulleys, brackets or your sinks, which is under extreme â½tension.â € â € â € busable alle) and remove Everything connected to the garage door before the installation and operating garage door opener to avoid interlacement. To avoid the door and garage opener:  $\hat{a} \notin \hat{a} \notin \hat{b}$  Disable the locks before installing and operating the opener,  $\hat{A} \notin \hat{a} \notin \hat{a} \notin \hat{b} = \hat{a} \notin \hat{b} = \hat{b} \notin \hat{b} =$ pulling the loop of emergency release. Safety sensors are not installed, connected or wires can be cut. Cut the two parts of the suspension holder for required lengths. Â € â € • After any adjustments are made, the security reversal system must be tested. When you see these sidelines and signal words on the following pages, they will alert you for the possibility of serious injury or death if you do not fulfill the warnings that accompany them. Additional Items You may need to secure the head holder For structural supports. First, make sure nothing is blocking the laser light beam coming out of the sensors on each side. Some older models will not have this feature, but the newer models. Garage doors designed for single-car garages only have a spring that supports tension, and this construction introduces a higher risk of injury, which means that you should call a professional to adjust or replace the only Single spring. 4. SYSTEM® Protector Features (Security Reversal Sensors) Your garage door opener is equipped with features to provide greater control over the garage door opener is equipped with features to provide greater control over the garage door opener is equipped with features to provide greater control over the garage door opener is equipped with features to provide greater control over the garage door opener is equipped with features to provide greater control over the garage door opener is equipped with features to provide greater control over the garage door opener is equipped with features to provide greater control over the garage door opener is equipped with features to provide greater control over the garage door opener is equipped with features to provide greater control over the garage door opener is equipped with features to provide greater control over the garage door opener is equipped with features to provide greater control over the garage door opener is equipped with features to provide greater control over the garage door opener is equipped with features to provide greater control over the garage door opener is equipped with features to provide greater control over the garage door opener is equipped with features to provide greater control over the garage door opener is equipped with features to provide greater control over the garage door opener is equipped with features to provide greater control over the garage door opener is equipped with features to provide greater control over the garage door opener is equipped with features to provide greater control over the garage door opener is equipped with features to provide greater control over the garage door opener is equipped with features to provide greater control over the garage door opener is equipped with features to provide greater the garage door opener is equipped with features to provide greater the garage door opener great garage door NA It is sliding properly or completely stuck, you could have a problem with the rollers on the door or the tracks that the rollers travel. Fortunately, if you can correctly diagnose the problem, it may be possible to take care of the problem, Which may seem a crushing challenge for manageable parts. I'm not sure where to start? This feature is for greater peace of Spam Spam The house is empty (ie, fans). Synchronize to work with compatible garage door openers with MyQâ® and remote controls. Then consider these possible ways to address simple problems to deal with them. addicted trolley connector and pass approximately 12 "(30 cm) of belt through the window. 6050 s.Repair mounting pieces of mou Sensor kit Security that receives and sending wire sensors 41A5034 41A5665 3 41C5141-1Repair pieces Description Druck and sprocket with screws (HD930EV model only) Sprocket and sprocket with screws (HD930EV model only) Sprocket with screws (HD930EV model only) Sprocket and sprocket with screws (HD930EV model only) Sprocket with screws (HD930EV model only) Sprocket and sprocket with screws (HD930EV model only) Sprocket with screws (HD930EV model o LW5000EV 41D7570 41D7570 41D7570 41D7571 garage door opener pieces 1 10 3 5 11b 8 7 sobbet Light 41C279 5 Transformer 41A7635 6 WD962KEV / KPEV / MEV Model HD930EV Model HD930EV Model HD930EV 3 4 12 4 9 6 041C1751 41C589-2 4 2 2 11A PartPage 22aditions 22 Administration You may need: Search your area garage to see if you need any following item: n (2) 2x4 wood pieces used to secure the header holder to the structural brackets (model 41a5281) or blocks of About the garage construction, extension brackets or Madeiramaybe blocks needed toinstall the security sensor. Security reversal sensor floor assembly required for a garage without access door. Reinforcementrized if you have a lighteightsteel, aluminum, kitchen fiber glass panel door kitreguired if your garage door is more than 7 feet (2.13 m) high tools required 213 / 16 7 / 161/2 5/32 5/165 / 89/161/47 / 16PEPARATION 31 Symbol and signal signaling, this garage door opener was designed and tested to offer a Safe service, offering it, is installed, operated, maintained and tested in strict with the instructions and voluntary warnings and warnings and warnings and warnings and warnings and warnings in this man. When you see these SafetySymbols and signal words on the following pages, they will alertyou for the fusion of serious injury or death if you do not with the accompanying warnings. The battery will take 24 hours to fully charge. Incorrect adjustment of the garage door travel limits will interfere with the proper operation of the security reversal system. Use the box to support the front end of the rail. Consider the factors such as the durability of new components, power consumption and warranty details, beyond price. Photo courtesy: Cavan Images / Cavan / Getty Images More Bloglines Content Belt Battery Battery Backup Door Opener Preparation Q. Symptom Solution 1 The garage door opener will not close and Flash Mps. Attach the imprisonment warning rector on the wall installation step 3 Connect the rail to the header holder Step 4 Position the garage door opener 1. 5. Installation Step 6 Install the Light The Lamps Step 7 Attach the emergency release rope and the identifier to prevent possible serious injury or death by a door Garage falling:  $\hat{a} \notin \hat{a} \notin \hat$ any loose component The first step to evaluate your garage door is the simplest, but also the most important. Place the intermediate pulley in the window as shown. Trolley Connector 1. Instructions for these accessories will be attached to the accessories will be attached to the accessory and are not included in this manual. Addressing pieces Repair requests for: Group Chamberlain, Inc. Band sets that are horizontal should be slipped slightly down, but vertical tracks of track on both sides of the garage door must be perfectly vertical. Evaluate the garage door must be perfectly vertical tracks of track on both sides of the garage door must be perfectly vertical. or illustrious shock. Locate the Learn button. The cable can be pulled, tight and re-knots to reach the desired tension can be adjusted by moving the spring hooks to different notches on each side of the door. Read the warnings carefully mechanical electrical Quando See this signal word on the following pages, she will alertyou for the possibility of damaging the toyour garage door opening, if you do not fulfill the Statements warned that that. The teeth of the sprocket should involve the belt. Garage door opener (motor drive) k. The center inside should be pronated. Then try to replace the battery in your remote control.  $\hat{A} \notin \hat{C}$  Connect the toothed cap before operating. To make a permanent connection through 7/8 inch orifice at the top of the door, the opening of the door opener 2x4 rest garage placed at the top of the door. COVERAGE PROTECTIONS BURT BURACO 1. PHOTO COURTSIA: RICH LIPSKI / THE WASHINGTON POST / GETTY IMAGES First, make sure The feature was not accidentally activated on the remote control. Loosen the button when the garage door opener lights flash or two clicks are heard. The wires can be connected to a screw. If you listen to strangers coming from the drive when you activate the garage door opener, the problem is probably a motor problem. Keep the ribbed side toward the rail, and allow it to hang up to the mounting step 4. 4. Installation option B Permanent fiação is needed by your local code, see the following procedure. After the electrical energy has been restored, the battery will be recharged within 24 hours. Thisdevice is in accordance with Part 15 of the FCC rules and the IC RSS-210. Troubleshooting Diagnostic Chart Your garage door opener is programmed with self-diagnostic capabilities. Inspect these parts by damage signs, especially teeth or curves that can prevent the rollers from traveling gently along the track.  $\hat{A} \notin \hat{c}$  Security reversal system should be tested every month. Metal doors:  $\hat{a} \notin \hat{c}$  Point holes 3/16  $\hat{A}$  and press the support with the supplied auto-thread bolts. Install Step 9 Connect the door arm to the cart that the installation Incorrect correct will vary according to the type of garage door. Run the wire of both sensors for the garage door opener. LED Learn firmly shines for 30 seconds. It is extremely important to review and fully understand the process before attempting to make any adjustment for Springs. Investigate the garage door opening system that you have a garage door opener attached to the garage door that will not be open, It can be a problem with the engine on the drive or the remote control functionality.  $\hat{A} \in \hat{a} \in \hat$ the engine sounds on your opener, then it must be easy to hear when it does not sound right.  $\hat{A} \in \hat{a} \in \hat{a}$ hardware should be made by a trained port systems before installing the opener. Twist the white wires together. ENSTALATION Step 14 Security installation Pranity © -com Wire Reversion Sensor Wires 1. Carefully measure the position of the sensor arms so that they are the same distance from the wall and unobstructed. The arrows up and down on the flash garage door opener the diagnostic codes. The hole above this window is larger at the top of the rail than at the bottom. The protective system system reversion sensor (1), and media Safety sensors (2) â1/4 shownwhite and red / white dowower's ManualPearationPage 5175343910682412119BrepairDescription Number1Sprocket and Sprocket With Screws (All Other Models041C175141C589-22end Panel with Light Socket 41D76393 LensModel Lens WD962KEV / KPEV / MLEVMODEL HD920EV / HD930EVModel LW5000EV41D757041D757041D757041D757241D75714 Light Socket41C2795 Transformer41A76356 CoverModel HD930EV41A7620-341A7620-41A7620-157 Motor with Travel Module41D1739-18End Panel for Receiver Logic Board with light socket41D76389Receiver Logic Board (Model HD930EV ONLY)Receiver Logic Board (Models Manufactured Before October 2012) 41B135-141B4245-111B4245-111B4245-111B4245-111B4245-111B4245-111B4245-111B4245-111B4245-111B4245-111B4245-111B4245-111B4245-111B4245-111B4245-111B4245-111B4245-111B4245-111B4245-111B4245-111B4245-111B4245-111B4245-111B4245-111B4245-111B4245-111B4245-111B4245-111B4245-111B4245-111B4245-111B4245-111B4245-111B4245-111B4245-111B4245-111B4245-111B4245-111B4245-111B4245-111B4245-111B4245-111B4245-111B4245-111B4245-111B4245-111B4245-111B4245-111B4245-111B4245-111B4245-111B4245-111B4245-111B4245-111B4245-111B4245-111B4245-111B4245-111B4245-111B4245-111B4245-111B4245-111B4245-111B4245-111B4245-111B4245-111B4245-111B4245-111B4245-111B4245-111B4245-11B4245-111B4245-111B4245-111B4245-11B4245-11B4245-11B4245-11B4245-11B4245-11B4245-11B4245-11B4245-11B4245-11B4245-11B4245-11B4245-11B4245-11B4245-11B4245-11B4245-11B4245-11B4245-11B4245-11B4245-11B4245-11B4245-11B4245-11B4245-11B4245-11B4245-11B4245-11B4245-11B4245-11B4245-11B4245-11B4245-11B4245-11B4245-11B4245-11B4245-11B4245-11B4245-11B4245-11B4245-11B4245-11B4245-11B4245-11B4245-11B4245-11B4245-11B4245-11B4245-11B4245-11B4245-11B4245-11B4245-11B4245-11B4245-11B4245-11B4245-11B4245-11B4245-11B4245-11B4245-11B4245-11B4245-11B4245-11B4245-11B4245-11B4245-11B4245-11B4245-11B4245-11B4245-11B4245-11B4245-11B4245-11B4245-11B4245-11B4245-11B4245-11B4245-11B4245-11B4245-11B4245-11B4245-11B4245-11B4245-11B4245-11B4245-11B4245-11B4245-11B4245-11B4245-11B4245-11B4245-11B4245-11B4245-11B4245-11B4245-11B4245-11B4245-11B4245-11B4245-11B4245-11B4245-11B4245-11B4245-11B4245-11B4245-11B4245-11B4245-11B4245-11B4245-11B4245-11B4245-11B4245-11B4245-11B4245-11B4245-11B4245-11B4245-11B4245-11B4245-11B4245-11B4245-11B4245-11B4245-11B4245-11B4245-11B4245-11B4245-11B4245-11B4245-11B4245-11B4245-11B4245-11B4245-11B4245-11B4245-11B4245-11B4245-11B4245-11B4245-11B4245-11B4245-11B4245-11B4245-11B4245-11B4245-11B4245-11B4245-11B4245-11B4245-11B4245-11B4245-11B4245-11B4245-11B4245-11B424-(Models made after October 2012) 41A315012Travel 41A7114-7not Harness with screws (models manufactured before October 2012) 41B7418041B7610-1 ã 2012, the Chamberlain Group, Inc.114A4A4242J All rights reserved for the door of the door of the door of weak or broken sources or the unbalanced port may result in a Open door falling quickly and / or unexpectedly. Mean the distance on each side of the garage door. The program can be done through the door control or the button to learn the garage door opener. Do not tighten too much. Secure the port support using the two automotic washing screws. When the door is closed and the garage door opener is activated, the door will open. Ifyour of bells, toothpicks or is without swing, calling a TrainedHechnician port system. Check the seal at the bottom of the door. By replacing the light lens cover, make sure that the antenna wires are fitting directly. Maintenance maintenance maintenance with the Rules, Adjustment or Modifications of the FCC and / or Industrycanada (CI) are prohibited. If you install in masonry, use concrete (not supplied). LAU ARENO USER SERVICEABLES. Close the door. Secure the straight door arm and the curved door arm together for the longest length (with a 2 or 3 hole overlap) using the bolts, nuts and locking washers. Beltn. If the garage door tries to activate, but then reverse, something may be blocking the sensor that says to the The garage that is secure open or close the door. If the door is tilted back, this will cause unnecessary and / or pushing bucking when the port is opening or or With the cart against the screwdriver, dispense the rest of the belt along the rail toward the engine unit around the sprocket. Strip 7/16 inches (11 mm) of insulation from one end of the wire and separate the wires. Older Chamberlain remote controls are not compatible, see page 44 for compatible accessories. Make sure the garage door opener is disconnected. If the engine does not start, it can be the engine or remote control. Insert the pin through the holes in the header and rail holder. Align the rail with the header holder. operate or play with garage door control buttons or remote controls. INSTRUCTIONS FOR THE THESEACCESSÃO "RIO DE VERIFICATIONS The access" River is not in intigleeds Nestemalual. Ifanything is missing, carefully check the packaging material. n Fixing support and hardware support should be used - if you have a finished ceiling in your garage. Preparation inventory of your garage door opener is Packed in a box contained the engine unit and all the battery step 2 test the battery 1. To schedule